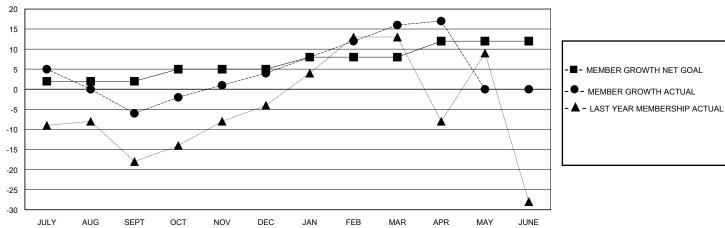

## GMT: LOCATION MASSACHUSETTS GMT CA

| Clubs                 |               |           |               | Members               |                       |                         |                                                    |
|-----------------------|---------------|-----------|---------------|-----------------------|-----------------------|-------------------------|----------------------------------------------------|
| RESULTS FOR 2023-2024 |               |           |               | RESULTS FOR 2023-2024 |                       |                         |                                                    |
| QUARTER               | NEW CLUB GOAL | NEW CLUBS | DROPPED CLUBS | QUARTER MEMB          | ER GROWTH NET<br>GOAL | MEMBER GROWTH<br>ACTUAL | DROPPED<br>MEMBERS ACTUAL<br>(including transfers) |
| JULY/AUG/SEPT         | 0             | 0         | 0             | JULY/AUG/SEPT         | 2                     | 12                      | 17                                                 |
| OCT/NOV/DEC           | 1             | 0         | 1             | OCT/NOV/DEC           | 3                     | 27                      | 16                                                 |
| JAN/FEB/MAR           | 0             | 0         | 0             | JAN/FEB/MAR           | 3                     | 22                      | 8                                                  |
| APR/MAY/JUNE          | 0             | 0         | 0             | APR/MAY/JUNE          | 4                     | 15                      | 14                                                 |

## GOALS AND ACTUAL MEMBERS CUMULATIVE

| DROPPED CLUBS: 1 |    | 22 CLUBS OF 40 ADDED 1 OR MORE<br>NEW MEMBERS | GENDER DISTRIBUTION  MALE 642 (58.47%)  FEMALE 456 (41.53%) |  |
|------------------|----|-----------------------------------------------|-------------------------------------------------------------|--|
| DROPPED MEMBERS  |    |                                               | FEMALE 450 (41.55%)                                         |  |
| DECEASED         | 16 | CLICK HERE FOR CUMULATIVE                     | TOTAL FAMILY UNIT MEMBERS                                   |  |
| CLUB CANCELLED   | 0  | MEMBERSHIP DATA                               | FAMILY MEMBERS PAYING HALF DUES                             |  |
| OTHER            | 39 |                                               |                                                             |  |
| TOTAL            | 55 |                                               |                                                             |  |